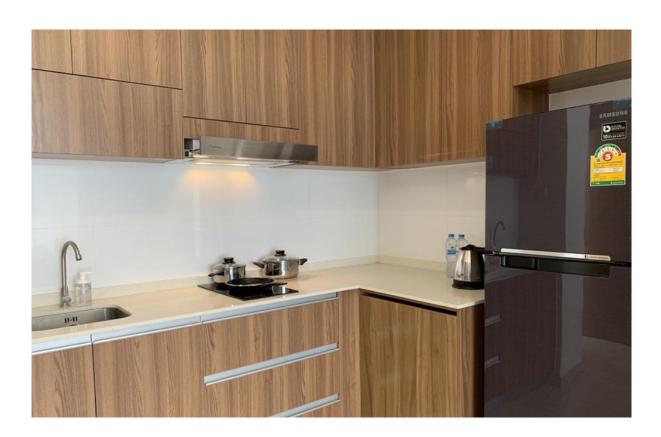

# THE SKYLINE, TOWER A, UNIT 11-06 PHNOM PENH, CAMBODIA

**Building photo** 

Property Interior Photo

| KEY INFORMATION                      |   |                                                                                                       |  |  |
|--------------------------------------|---|-------------------------------------------------------------------------------------------------------|--|--|
| Price Per Share<br>(Total 10 shares) | : | <b>USD 26,294.08 per share</b> (10% ownership)                                                        |  |  |
| Financing                            | : | USD 14,939.82 per share (70% loan of property price)                                                  |  |  |
| Downpayment                          | : | <u>USD 11,354.26 per share</u> (30% of property price + furnishing, closing costs & fees)             |  |  |
| Gross Rental Income<br>Per Share     | : | 4.85% rental yield / year USD 106.71 per month x 24 months (Tenancy contract ending 31 December 2023) |  |  |
| Financing Repayment Per Share        | : | 5 years loan @ 6% interest p.a<br>USD 323.70 per month                                                |  |  |