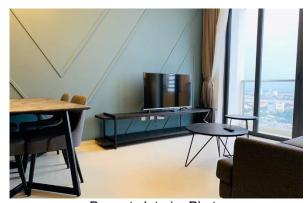

# THE SKYLINE, TOWER A, UNIT 11-06 PHNOM PENH, CAMBODIA

**Building photo** 

Property Interior Photo

| KEY INFORMATION                      |   |                                                                                                       |  |  |
|--------------------------------------|---|-------------------------------------------------------------------------------------------------------|--|--|
| Price Per Share<br>(Total 10 shares) | : | <b>USD 26,294.08 per share</b> (10% ownership)                                                        |  |  |
| Financing                            | : | USD 14,939.82 per share (70% loan of property price)                                                  |  |  |
| Downpayment                          | : | <u>USD 11,354.26 per share</u> (30% of property price + furnishing, closing costs & fees)             |  |  |
| Gross Rental Income<br>Per Share     | : | 4.85% rental yield / year USD 106.71 per month x 24 months (Tenancy contract ending 31 December 2023) |  |  |
| Financing Repayment Per Share        | : | 5 years loan @ 6% interest p.a<br>USD 323.70 per month                                                |  |  |