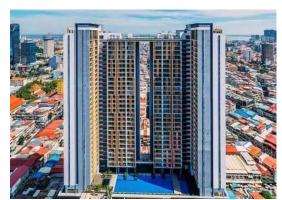

# THE SKYLINE, TOWER A, UNIT 11-06 PHNOM PENH, CAMBODIA

**Building photo** 

Property Interior Photo

| KEY INFORMATION                      |   |                                                                                                       |  |  |
|--------------------------------------|---|-------------------------------------------------------------------------------------------------------|--|--|
| Price Per Share<br>(Total 10 shares) | : | <b>USD 26,294.08 per share</b> (10% ownership)                                                        |  |  |
| Financing                            | : | USD 14,939.82 per share (70% loan of property price)                                                  |  |  |
| Downpayment                          | : | <u>USD 11,354.26 per share</u> (30% of property price + furnishing, closing costs & fees)             |  |  |
| Gross Rental Income<br>Per Share     | : | 4.85% rental yield / year USD 106.71 per month x 24 months (Tenancy contract ending 31 December 2023) |  |  |
| Financing Repayment Per Share        | : | 5 years loan @ 6% interest p.a<br>USD 323.70 per month                                                |  |  |

| PROPERTY DETAILS |                                                                                                                                                              |                 |                             |  |  |  |
|------------------|--------------------------------------------------------------------------------------------------------------------------------------------------------------|-----------------|-----------------------------|--|--|--|
| Property Unit    | The Skyline Residence, Tower A, Unit 11-06                                                                                                                   |                 |                             |  |  |  |
| Location         | The Skyline, Tower A, No. 88, Street 134 and 137, Sangkat Veal Vong, Khan 7 Makara, Phnom Penh, Cambodia.  Google map: https://goo.gl/maps/x2rnBfSUB8D45FJu9 |                 |                             |  |  |  |
| No. of Bedroom   | 1                                                                                                                                                            | No. of Bathroom | 1                           |  |  |  |
| Size             | 77.47 sqm                                                                                                                                                    | Facing / View   | East / Mekong River<br>View |  |  |  |
| Title            | Freehold                                                                                                                                                     |                 |                             |  |  |  |
| Tenancy          | USD 1,067.13 per month x 24 months. Tenancy contract expires 31 December 2023                                                                                |                 |                             |  |  |  |