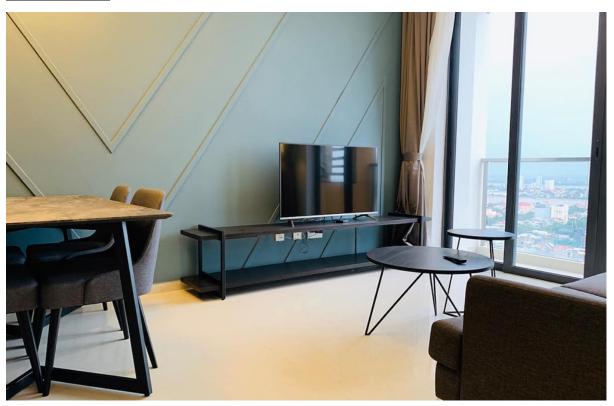

# THE SKYLINE, TOWER A, UNIT 11-06 PHNOM PENH, CAMBODIA

**Building photo** 

Property Interior Photo

| KEY INFORMATION                      |   |                                                                                                       |  |  |
|--------------------------------------|---|-------------------------------------------------------------------------------------------------------|--|--|
| Price Per Share<br>(Total 10 shares) | : | <b>USD 26,294.08 per share</b> (10% ownership)                                                        |  |  |
| Financing                            | : | USD 14,939.82 per share (70% loan of property price)                                                  |  |  |
| Downpayment                          | : | <u>USD 11,354.26 per share</u> (30% of property price + furnishing, closing costs & fees)             |  |  |
| Gross Rental Income<br>Per Share     | : | 4.85% rental yield / year USD 106.71 per month x 24 months (Tenancy contract ending 31 December 2023) |  |  |
| Financing Repayment Per Share        | : | 5 years loan @ 6% interest p.a<br>USD 323.70 per month                                                |  |  |