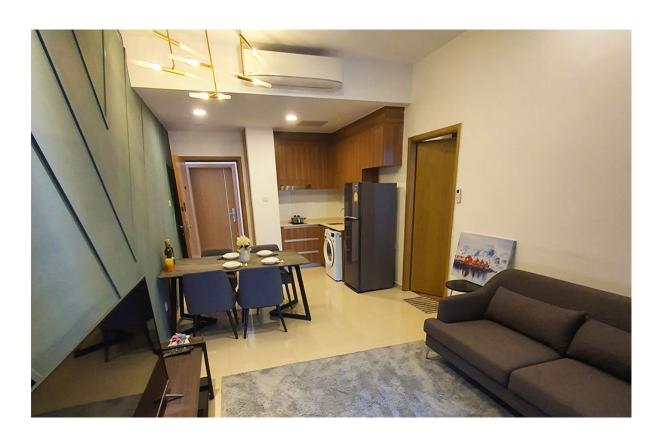

# THE SKYLINE, TOWER A, UNIT 15-08 PHNOM PENH, CAMBODIA

**Building photo** 

Property Interior Photo

| KEY INFORMATION                      |   |                                                                                                       |  |  |
|--------------------------------------|---|-------------------------------------------------------------------------------------------------------|--|--|
| Price Per Share<br>(Total 10 shares) | : | USD 27,547.77 per share (10% ownership)                                                               |  |  |
| Financing                            | : | USD 15,652.14 per share (70% loan of property price)                                                  |  |  |
| Downpayment                          | : | <u>USD 11,895.63 per share</u> (30% of property price + furnishing, closing costs & fees)             |  |  |
| Gross Rental Income<br>Per Share     | : | 4.85% rental yield / year USD 111.80 per month x 24 months (Tenancy contract ending 31 December 2023) |  |  |
| Financing Repayment Per Share        | : | 5 years loan @ 6% interest p.a<br>USD 339.13 per month                                                |  |  |