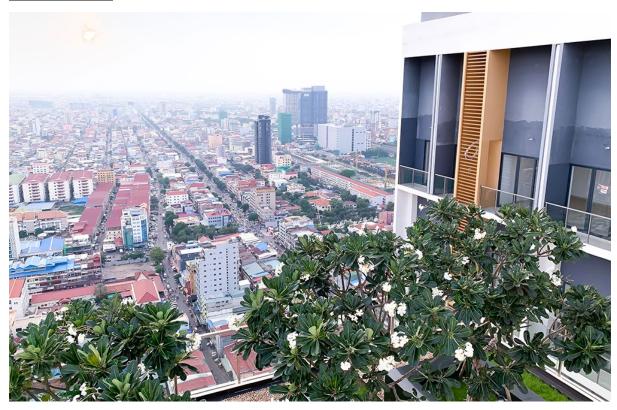

# THE SKYLINE, TOWER A, UNIT 15-08 PHNOM PENH, CAMBODIA

**Building photo** 

Property Interior Photo

| KEY INFORMATION                      |   |                                                                                                       |  |  |
|--------------------------------------|---|-------------------------------------------------------------------------------------------------------|--|--|
| Price Per Share<br>(Total 10 shares) | : | USD 27,547.77 per share (10% ownership)                                                               |  |  |
| Financing                            | : | USD 15,652.14 per share (70% loan of property price)                                                  |  |  |
| Downpayment                          | : | <u>USD 11,895.63 per share</u> (30% of property price + furnishing, closing costs & fees)             |  |  |
| Gross Rental Income<br>Per Share     | : | 4.85% rental yield / year USD 111.80 per month x 24 months (Tenancy contract ending 31 December 2023) |  |  |
| Financing Repayment Per Share        | : | 5 years loan @ 6% interest p.a<br>USD 339.13 per month                                                |  |  |

| PROPERTY DETAILS |                                                                                                                                                              |                 |                             |  |  |
|------------------|--------------------------------------------------------------------------------------------------------------------------------------------------------------|-----------------|-----------------------------|--|--|
| Property Unit    | The Skyline Residence, Tower A, Unit 15-08                                                                                                                   |                 |                             |  |  |
| Location         | The Skyline, Tower A, No. 88, Street 134 and 137, Sangkat Veal Vong, Khan 7 Makara, Phnom Penh, Cambodia.  Google map: https://goo.gl/maps/x2rnBfSUB8D45FJu9 |                 |                             |  |  |
| No. of Bedroom   | 1                                                                                                                                                            | No. of Bathroom | 1                           |  |  |
| Size             | 77.47 sqm                                                                                                                                                    | Facing / View   | East / Mekong River<br>View |  |  |
| Title            | Freehold                                                                                                                                                     |                 |                             |  |  |
| Tenancy          | USD 1,118.01 per month x 24 months. Tenancy contract expires 31 December 2023                                                                                |                 |                             |  |  |