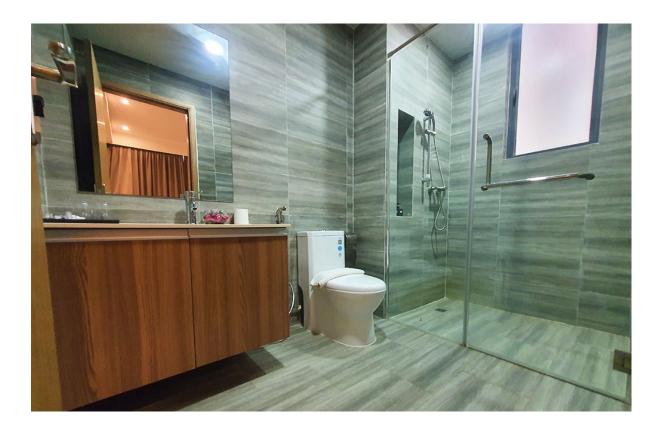

| PROPERTY DETAILS |                                                                                                                                                              |                 |                             |  |  |
|------------------|--------------------------------------------------------------------------------------------------------------------------------------------------------------|-----------------|-----------------------------|--|--|
| Property Unit    | The Skyline Residence, Tower A, Unit 15-08                                                                                                                   |                 |                             |  |  |
| Location         | The Skyline, Tower A, No. 88, Street 134 and 137, Sangkat Veal Vong, Khan 7 Makara, Phnom Penh, Cambodia.  Google map: https://goo.gl/maps/x2rnBfSUB8D45FJu9 |                 |                             |  |  |
| No. of Bedroom   | 1                                                                                                                                                            | No. of Bathroom | 1                           |  |  |
| Size             | 77.47 sqm                                                                                                                                                    | Facing / View   | East / Mekong River<br>View |  |  |
| Title            | Freehold                                                                                                                                                     |                 |                             |  |  |
| Tenancy          | USD 1,118.01 per month x 24 months. Tenancy contract expires 31 December 2023                                                                                |                 |                             |  |  |