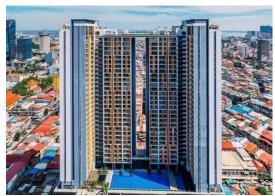

# THE SKYLINE, TOWER A, UNIT 15-08 PHNOM PENH, CAMBODIA

**Building photo** 

Property Interior Photo

| KEY INFORMATION                      |   |                                                                                                       |  |  |
|--------------------------------------|---|-------------------------------------------------------------------------------------------------------|--|--|
| Price Per Share<br>(Total 10 shares) | : | USD 27,547.77 per share (10% ownership)                                                               |  |  |
| Financing                            | : | USD 15,652.14 per share (70% loan of property price)                                                  |  |  |
| Downpayment                          | : | <u>USD 11,895.63 per share</u> (30% of property price + furnishing, closing costs & fees)             |  |  |
| Gross Rental Income<br>Per Share     | : | 4.85% rental yield / year USD 111.80 per month x 24 months (Tenancy contract ending 31 December 2023) |  |  |
| Financing Repayment Per Share        | : | 5 years loan @ 6% interest p.a<br>USD 339.13 per month                                                |  |  |

| PROPERTY DETAILS |                                                                                                                                                              |                 |                             |  |  |
|------------------|--------------------------------------------------------------------------------------------------------------------------------------------------------------|-----------------|-----------------------------|--|--|
| Property Unit    | The Skyline Residence, Tower A, Unit 15-08                                                                                                                   |                 |                             |  |  |
| Location         | The Skyline, Tower A, No. 88, Street 134 and 137, Sangkat Veal Vong, Khan 7 Makara, Phnom Penh, Cambodia.  Google map: https://goo.gl/maps/x2rnBfSUB8D45FJu9 |                 |                             |  |  |
| No. of Bedroom   | 1                                                                                                                                                            | No. of Bathroom | 1                           |  |  |
| Size             | 77.47 sqm                                                                                                                                                    | Facing / View   | East / Mekong River<br>View |  |  |
| Title            | Freehold                                                                                                                                                     |                 |                             |  |  |
| Tenancy          | USD 1,118.01 per month x 24 months. Tenancy contract expires 31 December 2023                                                                                |                 |                             |  |  |